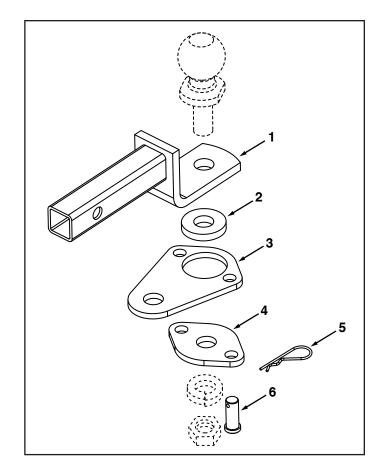

### ASSEMBLY INSTRUCTIONS

- 1. Assemble draw bar assembly, spacer, hitch pin plate and keeper plate onto a ball hitch. Secure them in place with hardware provided with ball hitch. Refer to illustration.
- 2. Slide clevis pin through hitch pin plate and keeper plate and secure it with the hair cotter pin. Refer to
- 3. Attach draw bar assembly to receiver hitch on your

### USING THE HITCH PIN PLATE

The hitch pin plate can be used for attachments that do not need a ball hitch. To use the hitch pin plate for other attachments:

- Remove the hair cotter pin and clevis pin holding the hitch pin plate and keeper plate in position.
- Swivel the hitch pin plate around 180° so it faces out from the receiver hitch.
- Reassemble the clevis pin and hair cotter pin to the hitch pin plate and keeper plate.
- Secure attachment to hitch pin plate.

| REF. | PART NO. | QTY | DESCRIPTION                      |
|------|----------|-----|----------------------------------|
| 1    | 65632    | (1) | 1-1/4" Draw Bar (45-0425)        |
|      | 65895    | (1) | 2" Draw Bar (45-0432)            |
| 2    | 40264    | 1   | Spacer                           |
| 3    | 25977    | 1   | Hitch Pin Plate                  |
| 4    | 25976    | 1   | Keeper Plate                     |
| 5    | 43343    | 1   | Hair Cotter Pin, 3/32" x 2-5/16" |
| 6    | 44049    | 1   | Clevis Pin, 1/2" x 1-1/4"        |
|      | 40266    | 1   | Owners Manual                    |